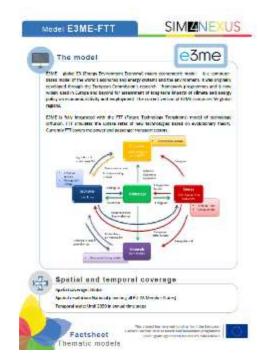

# 5 Fact sheets

During M4 of the Project, the WP 3 (Thematic Models) Lead approached the Communications Team to produce fact sheets about the models that are going to be used in the Case Study regions and within the Serious Game. Text on the models was provided to the Communications Team by the WP 4 Lead.