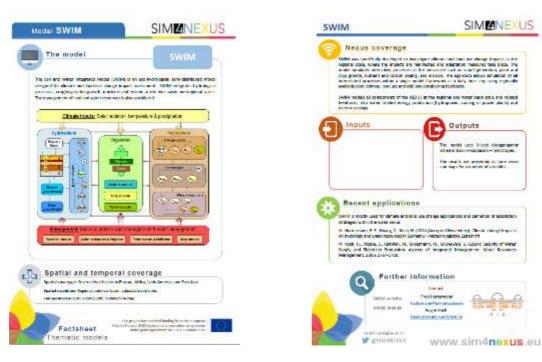

# 5 Fact sheets

During M4 of the Project, the WP 3 (Thematic Models) Lead approached the Communications Team to produce fact sheets about the models that are going to be used in the Case Study regions and within the Serious Game. Text on the models was provided to the Communications Team by the WP 4 Lead.