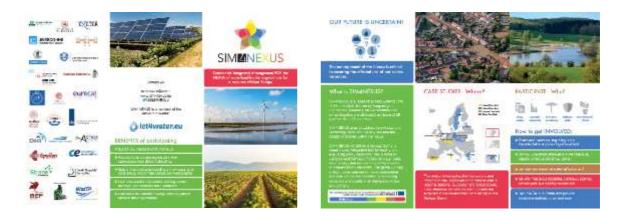

Figure 3 2<sup>nd</sup> Draft Information Flyer

At the November meeting, it was agreed that the Briefing template was not suitable for the Flyer, as it limited the formatting options. Specifically, the margins were too wide to enable smooth transitions between the sections and to use high quality pictures to represent the water-energy-food-climate nexus. It was therefore agreed to contract a graphic designer to format the flyer once the final text was agreed among the Partners. The Flyer was reformatted from a 2-page leaflet to a foldable flyer, and

then distributed among the Partners in multiple rounds to improve its design. The final Flyer was approved in M6.

Figure 4 Final Information Flyer

Once the Flyer was finalized, the Communication (WP7) Team distributed the Flyer among the Partners. It was agreed that Partners would translate the Flyer text internally and that the Communication (WP7) Team would liaise with the graphic designer to layout any translations. Thus far, the flyer has been translated into French, Latvian and Maltese.