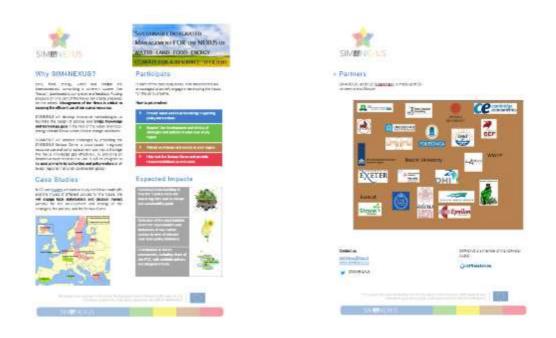

On the basis of the collected inputs from the Partners, a 2-page information flyer was drafted during M4 (October 2016). Initially, it was decided by the Communication Team to produce the flyer in-house using the Briefing template. This decision was made to ensure that sufficient funds would be available later in the project to produce multiple, high quality promotional materials once the project had progressed in terms of results. The figure 2 below shows the first flyer.

Figure 2 1st Draft Information Flyer

The draft Flyer was distributed among the Partners in short time The draft Flyer received multiple comments from the Partners in terms of what could be improved. Through multiple comment rounds, first the text of the Flyer was revised to make it more reader friendly and to make greater use of visuals.