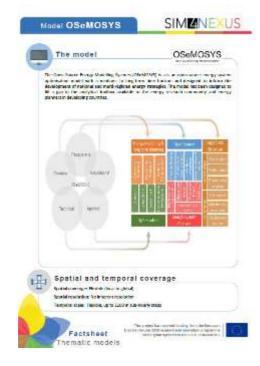

# 5 Fact sheets

During M4 of the Project, the WP 3 (Thematic Models) Lead approached the Communications Team to produce fact sheets about the models that are going to be used in the Case Study regions and within the Serious Game. Text on the models was provided to the Communications Team by the WP 4 Lead.